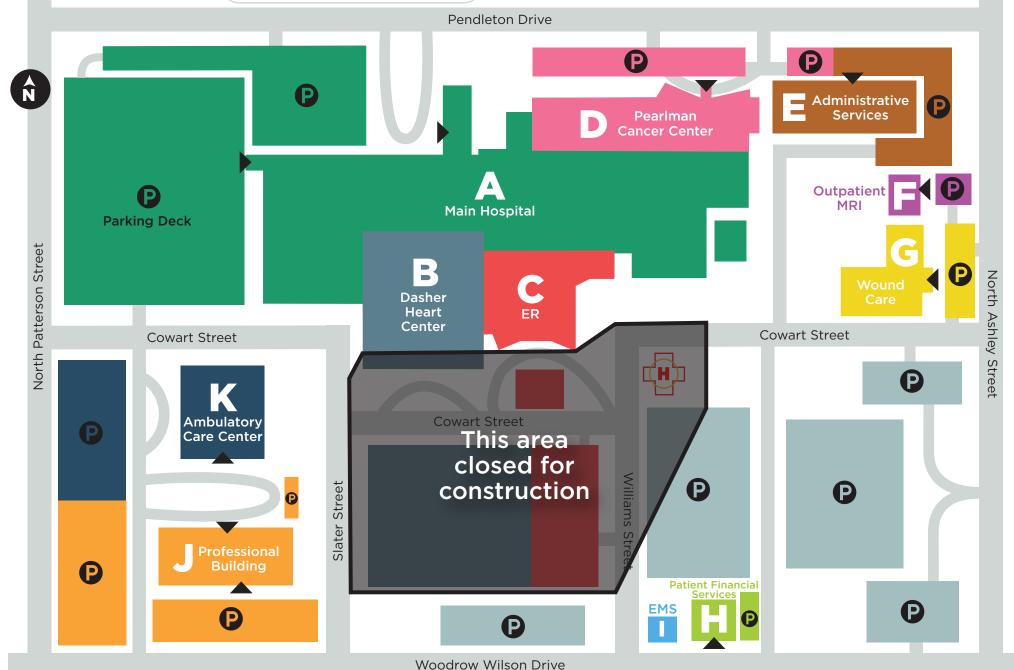

2501 N PATTERSON ST, VALDOSTA, GA 229.433.1000 • WWW.SGMC.ORG

## **BUILDING MAP KEY**

# A

### **Main Campus**

- Administration
- GI/Endoscopy
- Inpatient Rehab (Rms 275-288)
- Labor & Delivery
- Medical Center Pharmacy
- Neurology (Rms 401-434)
- Patient Rms 301-334
- Pediatrics (Rms 201-216)
- Postpartum (Rms 231-259)
- Pulmonary Services

## B

### **Dasher Heart Center & Patient Tower**

- Admissions
- Cardiac Progressive Unit (Rms 2201-2225)
- Critical Intensive Care Unit (Rms 2301-2325)
- Medical Surgical Intensive Care Unit (Rms 2401-2425)
- Orthopedic/Neurosurgical Care Unit (Rms 2501-2525)
- Outpatient Center

#### **Emergency Center**

- Trauma Center
- Primary Stroke Center

# D

#### Pearlman Cancer Center

• Outpatient Infusion Services

# Ε

#### **Administrative Services**

• Cardiac Rehab

• Employee Health

- Foundation
- People Services
- Risk Management

### **Outpatient MRI**

### **Wound Healing Center**

### **Patient Financial Services**

Medical Records

### **Emergency Medical Services (EMS)**

### **Professional Building**

- Cardiology
- CardioVascular Institute
- Imaging Center
- Neurosurgery
- Surgery Suite

- Walk In Lab
- Women's Imaging Center

### **Ambulatory Care Center**

- Infectious Disease
- Interventional Physiatry
- Orthopedics
- Pain Management