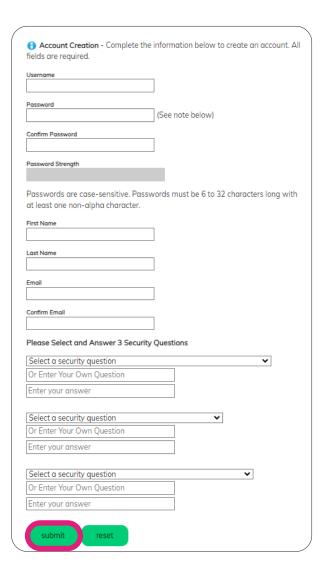

#### **Step Three: Create an Account**

- a. Enter a **username** and **password**. The system will tell you immediately if the username has already been taken. Usernames must be four or more characters and contain at least one non-alpha character (not including an \*, &, %, (), = or + sign). Passwords are case-sensitive and must be 6 to 32 characters long with at least one non-alpha character.
- b. Enter your **name** and the **e-mail address** that you want to use to recover your username, in the event you forget it.
- c. Select and answer three **security questions**.
- d. Select the **Submit** button.