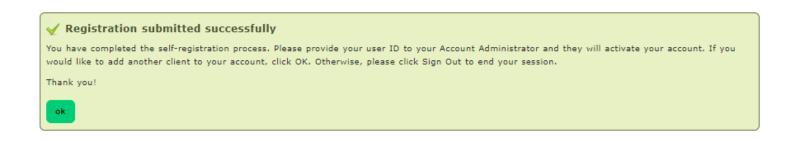

# **Step Six: Complete Registration**

With a valid code, you will see a message instructing you to provide your user ID to your account administrator to complete the registration process, and how to request additional client codes for your account.