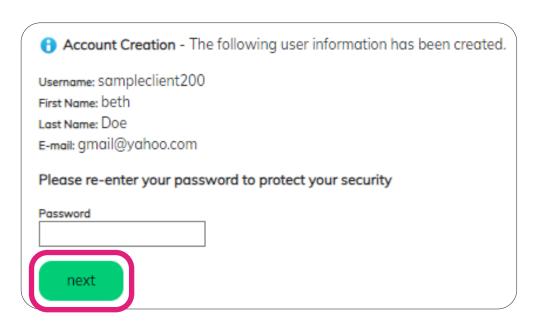

# Step Four: Confirm Account Creation

Re-enter the password you created to confirm your account creation. Select the **Next** button.