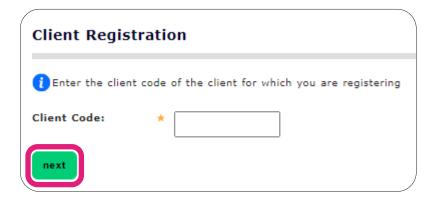

### **Step Five: Enter client code**

Enter the client code (2-digit client code and 3 digit library code) as provided by Luminare Health.

Click the **Next** button.