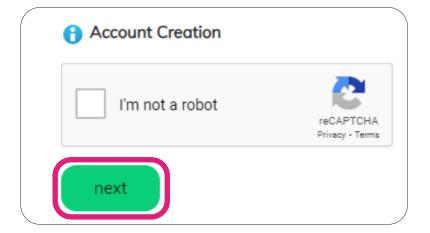

# **Step Two: Account Creation**

Check the box before "I'm not a robot."

Click the **Next** button.