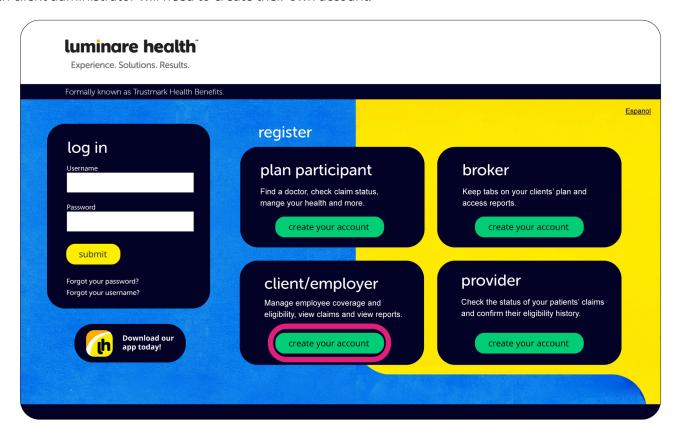

### **Step One: Create an Account**

Go to **myLuminareHealth.com** and select the **Create Your Account** button.

Each client administrator will need to create their own account.